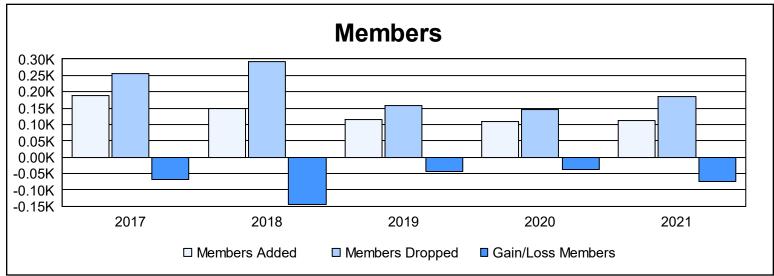

District 13 OH3 As of June 2021 Cumulative

| Year      | New<br>Clubs | Dropped<br>Clubs | Gain/<br>Loss<br>Clubs | New<br>Members | Charter<br>Members | Reinstate<br>Members | Transfer<br>Members | Total<br>Member<br>Added | Total<br>Members<br>Dropped | Gain/<br>Loss<br>Members |
|-----------|--------------|------------------|------------------------|----------------|--------------------|----------------------|---------------------|--------------------------|-----------------------------|--------------------------|
| 2016-2017 | 1            | 2                | -1                     | 152            | 29                 | 1                    | 6                   | 188                      | 255                         | -67                      |
| 2017-2018 | 1            | 6                | -5                     | 94             | 27                 | 5                    | 24                  | 150                      | 293                         | -143                     |
| 2018-2019 | 0            | 0                | 0                      | 99             | 5                  | 8                    | 3                   | 115                      | 159                         | -44                      |
| 2019-2020 | 0            | 1                | -1                     | 103            | 2                  | 1                    | 2                   | 108                      | 147                         | -39                      |
| 2020-2021 | 0            | 2                | -2                     | 81             | 3                  | 2                    | 25                  | 111                      | 185                         | -74                      |
| Average   | 0            | 2                | -2                     | 106            | 13                 | 3                    | 12                  | 134                      | 208                         | -73                      |