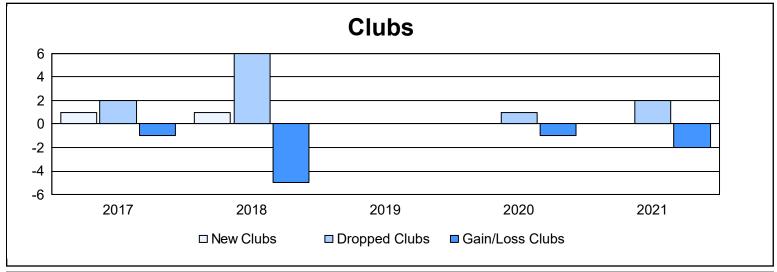

District 13 OH3 As of June 2021 Cumulative

| Year      | New<br>Clubs | Dropped<br>Clubs | Gain/<br>Loss<br>Clubs | New<br>Members | Charter<br>Members | Reinstate<br>Members | Transfer<br>Members | Total<br>Member<br>Added | Total<br>Members<br>Dropped | Gain/<br>Loss<br>Members |
|-----------|--------------|------------------|------------------------|----------------|--------------------|----------------------|---------------------|--------------------------|-----------------------------|--------------------------|
| 2016-2017 | 1            | 2                | -1                     | 152            | 29                 | 1                    | 6                   | 188                      | 255                         | -67                      |
| 2017-2018 | 1            | 6                | -5                     | 94             | 27                 | 5                    | 24                  | 150                      | 293                         | -143                     |
| 2018-2019 | 0            | 0                | 0                      | 99             | 5                  | 8                    | 3                   | 115                      | 159                         | -44                      |
| 2019-2020 | 0            | 1                | -1                     | 103            | 2                  | 1                    | 2                   | 108                      | 147                         | -39                      |
| 2020-2021 | 0            | 2                | -2                     | 81             | 3                  | 2                    | 25                  | 111                      | 185                         | -74                      |
| Average   | 0            | 2                | -2                     | 106            | 13                 | 3                    | 12                  | 134                      | 208                         | -73                      |